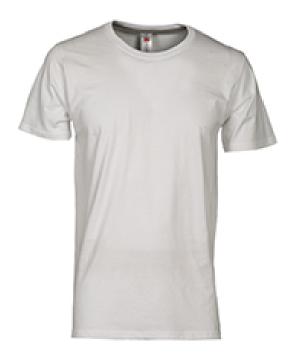

#### **ITEM'S DESCRIPTION:**

Short sleeve crew neck t-shirt, 1,5cm ribbed collar in spandex blended fabric with top-stitching on the front, short and narrow sleeves, more precise fit, reinforcement tape from shoulder to shoulder in contrasting colours on the collar, tubular structure.