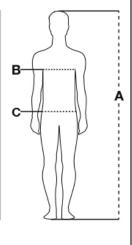

#### MADE IN: MADE IN BANGLADESH

HS CODE: 61091000

**CERTIFICATIONS:** 

| Sizes (+/- 5%) | (A)     | (B)     | (C)     |
|----------------|---------|---------|---------|
| XXS            | 158/164 | 76/80   | 68/72   |
| XS             | 166/172 | 82/86   | 74/79   |
| S              | 168/174 | 86/92   | 80/86   |
| М              | 172/178 | 94/100  | 88/94   |
| L              | 174/180 | 102/108 | 96/102  |
| XL             | 176/182 | 110/116 | 104/110 |
| XXL            | 178/184 | 118/124 | 112/118 |
| ЗXL            | 180/186 | 126/132 | 120/126 |
| 4XL            | 184/188 | 134/140 | 128/134 |
| 5XL            | 186/190 | 142/148 | 136/142 |