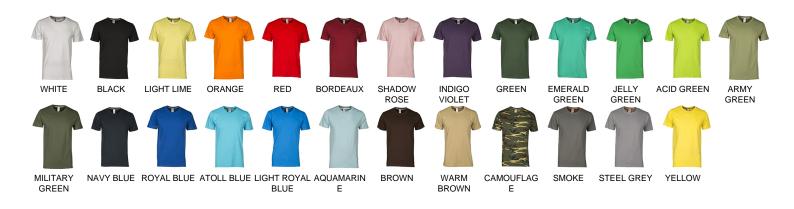

### CARE LABEL:

FABRIC/YARN: JERSEY 100% COTTON 150 GR/MQ

**AVAILABLE SIZES:** XS-S-M-L-XL-XXL-3XL-4XL-5XL (4XL-5XL white, navy blue, royal blue, melange grey, black, orange)

BIGsize MATCHING Regular Fit